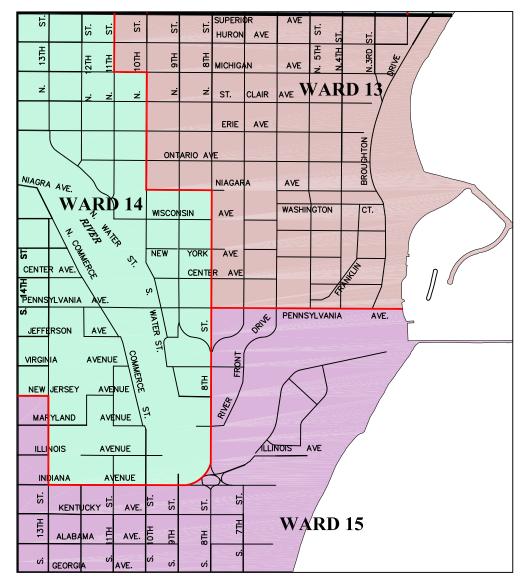

## **DISTRICT #4**

WARDS 13,14,15

## THIRTEENTH WARD - DISTRICT 4

Commencing at the intersection of the shore of Lake Michigan and Commencing at the intersection of the shore of Lake Michigan and the center line of Superior Avenue extended, thence west along Superior Avenue to N. 11<sup>th</sup> Street, thence south on N. 11<sup>th</sup> Street to Michigan Avenue, thence east on Michigan Avenue to N. 10<sup>th</sup> Street, thence south on N. 10<sup>th</sup> Street to Niagara Avenue, thence east on Niagara Avenue, thence east on Pennsylvania Avenue to the shore of Lake Michigan, thence north along the shore of Lake Michigan to Superior Avenue Michigan to Superior Avenue. FOURTEENTH WARD - DISTRICT 4

Commencing at the intersection of Indiana Avenue and S. 8<sup>th</sup> Street, thence west on Indiana Avenue to S. 13<sup>th</sup> Street, thence north on S. 13<sup>th</sup> Street to New Jersey Avenue, thence west on New Jersey Avenue to S. 14<sup>th</sup> Street, thence north on S. 14<sup>th</sup> Street to Superior Avenue, thence east on Superior Avenue to N. 11<sup>th</sup> Street, thence south on N. 11<sup>th</sup> Street to Michigan Avenue, thence east on Michigan Avenue, thence N. 10<sup>th</sup> Gerrard the street to Superior Avenue to N. 11<sup>th</sup> Street to Michigan Avenue, thence hence south on N.  $11^{\rm th}$  Street to Michigan Avenue, thence east on Michigan Avenue to N.  $10^{\rm th}$  Street, thence south on N.  $10^{\rm th}$  Street to Niagara Avenue, thence east on Niagara Avenue to N.  $8^{\rm th}$  Street, thence south on N.  $8^{\rm th}$  Street to Indiana Avenue. FIFTEENTH WARD - DISTRICT 4

Commencing at the intersection of the shore of Lake Michigan and Commencing at the intersection of the shore of Lake Michigan and the center line of Georgia Avenue extended, thence west on Georgia Avenue to S.  $14^{\rm th}$  Street, thence north on S.  $14^{\rm th}$  Street to New Jersey Avenue, thence east on New Jersey Avenue to S.  $13^{\rm th}$  Street, thence south on S.  $13^{\rm th}$  Street to Indiana Avenue to S.  $13^{\rm th}$  Street to Indiana Avenue to S.  $8^{\rm th}$  Street, thence north on S.  $8^{\rm th}$  Street to Pennsylvania Avenue, thence east on Pennsylvania Avenue to the shore of Lake Michigan, thence south/southwesterly along the shore of Lake Michigan to Georgia Avenue.