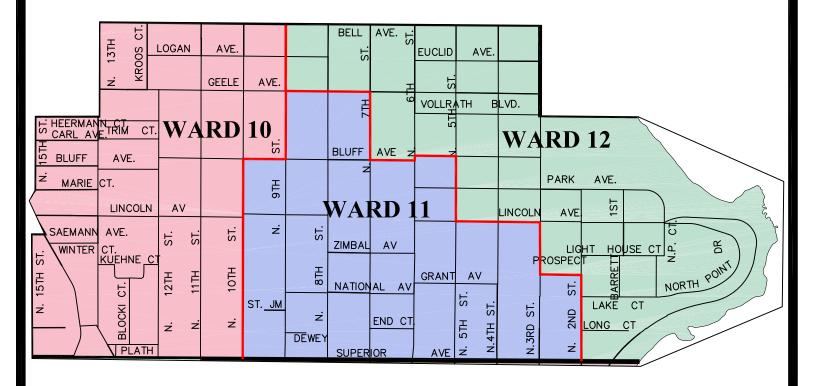

## **DISTRICT #3**

## WARDS 10,11,12

TENTH WARD - DISTRICT 3

Commencing at the intersection of Superio r Avenue and N. 10  $^{\rm th}$  Street, thence west on Superior Avenue to N.  $15^{\rm th}$  Street, thence north on N.  $15^{\rm th}$  Street to Saemann Avenue, thence east on Saemann Avenue to Calumet Drive, thence northwest on Calumet Drive to N.  $15^{\rm th}$  Street, thence north on N.  $15^{\rm th}$  Street to Heermann Court, thence east on Heermann Court to N.  $13^{\rm th}$  Street, thence north on N.  $13^{\rm th}$  Street to Bell Avenue, thence east on Bell Avenue to N.  $9^{\rm th}$  Street to Bluff Avenue, thence west on Bluff Avenue to N.  $10^{\rm th}$  Street to Superior Avenue.

Superior Avenue. ELEVENTH WARD - DISTRICT 3

Commencing at the intersection of Superio r Avenue and N. 10  $^{\rm th}$  Street, thence north on N.  $10^{\rm th}$  Street to Bluff Avenue, thence east on Bluff Avenue to N. 9  $^{\rm th}$  Street, thence north on N. 9  $^{\rm th}$  Street to Geele Avenue, thence east on Geele Avenue to N. 7  $^{\rm th}$  Street, thence south on N. 7  $^{\rm th}$  Street, thence south on N. 7  $^{\rm th}$  Street, thence to Bluff Avenue, thence east on Bluff Avenue to N. 5  $^{\rm th}$  Street, thence south on N. 5  $^{\rm th}$  Street to Lincoln Avenue, thence east on Lincoln Avenue to N. 3  $^{\rm rd}$  Street, thence south on N.  $2^{\rm rd}$  Street to Prospect Avenue to N.  $2^{\rm nd}$  Street, thence south on N.  $2^{\rm nd}$  Street, thence south on N.  $2^{\rm nd}$  Street to Superior Avenue, thence west on Superior Avenue to N.  $10^{\rm th}$  Street.

Commencing at the intersection of the shore of Lake Michigan and the centerline of Superior Avenue extended, thence west along Superior Avenue to N.  $2^{\rm nd}$  Street, thence north on N.  $2^{\rm nd}$  Street to Prospect Avenue, thence west on Prospect Avenue to N.  $3^{\rm rd}$  Street, thence north on N.  $3^{\rm rd}$  Street to Lincoln Avenue, thence west on Lincoln Avenue to N.  $5^{\rm th}$  Street, thence north on N.  $5^{\rm th}$  Street to Bluff Avenue, thence west on Bluff Avenue to N.  $7^{\rm th}$  Street, thence north on N.  $7^{\rm th}$  Street, thence north on N.  $7^{\rm th}$  Street, thence north on N.  $9^{\rm th}$  Street to Bell Avenue to N.  $9^{\rm th}$  Street, thence north on N.  $9^{\rm th}$  Street to Bell Avenue to N.  $3^{\rm rd}$  Street to Vollrath Boulevard, thence east on Vollrath Boulevard to the shore of Lake Michigan, thence southeasterly and southwesterly along the shore of Lake Michigan to Superior Avenue.