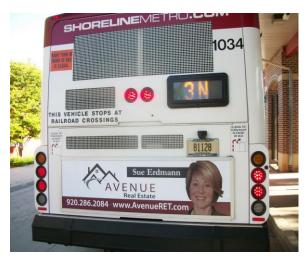

## City Bus Advertising – Sheboygan SHORE

Houck Iransit Advertising

The buses act as mobile billboards that cover each market many times a day. They move throughout the residential and core business areas, on secondary arteries and busy streets every day. These moving billboards are available in a variety of sizes and the creative options are limitless. Transit advertising is a great out of home option because of its low cost and the high impact it makes right in your community. Transit advertising helps clients reach their target market with effective affordable eye-catching signs. We can tailor a package to fit any size ad budget with multiple options ranging from interior ads to

We can tailor a package to fit any size ad budget with multiple options ranging from interior ads to target riders to full bus wraps. A percentage of your advertising dollar goes back to Shoreline Metro to keep the bus system running!